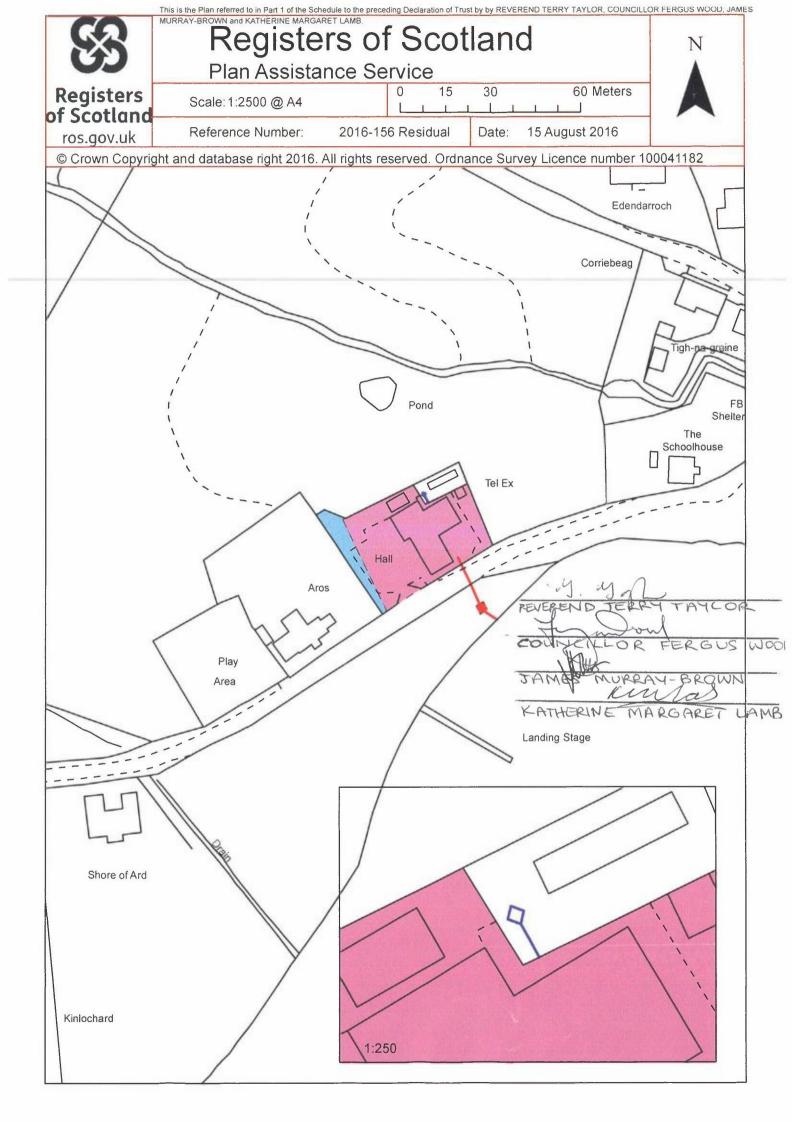

This is the Schedule referred to in the preceding Declaration of Trust by REVEREND TERRY TAYLOR, COUNCILLOR FERGUS WOOD, JAMES MURRAY-BROWN and KATHERINE MARGARET LAMB.

#### **SCHEDULE**

#### PART 1 - PROPERTY

ALL and WHOLE the subjects generally known as and forming Kinlochard Village Hall being ALL and WHOLE that plot or area of ground in the Parish of Aberfoyle and County of Perth extending to one thousand five hundred and sixty square yards or thereby Imperial Measure and more particularly described in, disponed by and shown coloured brown on the plan annexed and executed as relative to the Feu Charter by Edward Walter Joynson in favour of Elizabeth Johnston Watson, Andrew Struthers Goldie Hyslop, William Greigg Strachan and Ronald Archibald Orr Ewing and their respective successors in office as Schoolteacher, Bank Manager, Minister and County Councillor in their capacity as Trustees ex officio for Kinlochard Village Hall, dated 31 January 1957 and recorded in the General Register of Sasines applicable to the County of Perth on 19 February 1957 but UNDER EXCEPTION OF ALL and WHOLE the area of ground extending to one hundred and four point five square metres or thereby adjoining Kinlochard Village Hall in the Parish of Aberfoyle and County of Perth and more particularly described in, disponed by and shown coloured pink on the plan annexed and signed as relative to the Disposition by Mrs May Durward Johnson, Ian Charles McDermid MacArthur, Doctor James McMichael Orr and George Ure Watt, in their capacity as trustees ex officio for Kinlochard Village Hall, in favour of British Telecommunications dated 28 September, 3 and 13 October and 14 November and recorded in the General Register of Sasines applicable to the County of Perth on 8 December, all dates in the year 1983, which subjects hereinbefore described are shown coloured pink and blue on the plan annexed and executed as relative to this Declaration of Trust (the "Plan") TOGETHER WITH (One) the fixtures and fittings; (Two) the parts, privileges and pertinents; (Three) the whole right title and interest present and future in and to the subjects hereinbefore described; (Four) a heritable and irredeemable servitude right of drainage and passing sewage and of wayleave for a pipe and septic tank through the subjects belonging to the said Edward Walter Joynson as shown on the plan annexed to the said Feu Charter by Edward Walter Joynson in favour of Elizabeth Johnston Watson, Andrew Struthers Goldie Hyslop, William Greigg Strachan and Ronald Archibald Orr Ewing dated and recorded as aforesaid, but for the use of the said Kinlochard Village Hall only, which pipe and septic tank are shown coloured red on the Plan (Five) a heritable and irredeemable servitude right, tolerance and wayleave to use, repair and maintain the existing drain and manhole within the area of ground described and disponed in the said Disposition by Mrs May Durward Johnson, Ian Charles McDermid MacArthur, Doctor James McMichael Orr and George Ure Watt in favour of British Telecommunications dated and recorded as aforesaid and shown coloured blue on the Plan;